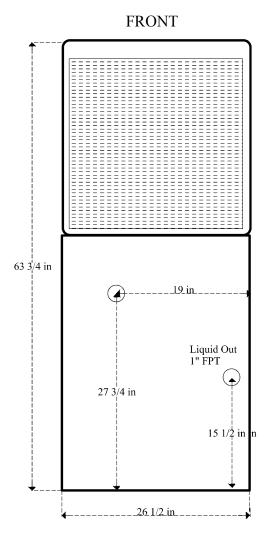

### SPECIFICATIONS:

- 36,000 BTU/HR at 95F degree ambient and 55F degree water out
- Electrical: 208/230V, 60hz single phase
- Minimum Circuit Ampacity: 24, Maximum Fuse Size 37 Amps
- One 16 gallon stainless steel tank with Chillking evaporator coil inside

**REAR** 

- 1/2 HP water pump: 22GPM max, 36 PSI max
- R410a Refrigerant
- One 36,000 BTU/HR Copeland scroll compressor
- Approximate shipping weight 450 LBS
- Dimensions: 26-1/2" wide, 25-1/2" long, 63-3/4" tall
- Decibels: 74

# Electrical Entrance 63 3/4 in 26 1/2 in

P.O. Box 1696 Bastrop, Texas 78602 Tel 512-303-1529